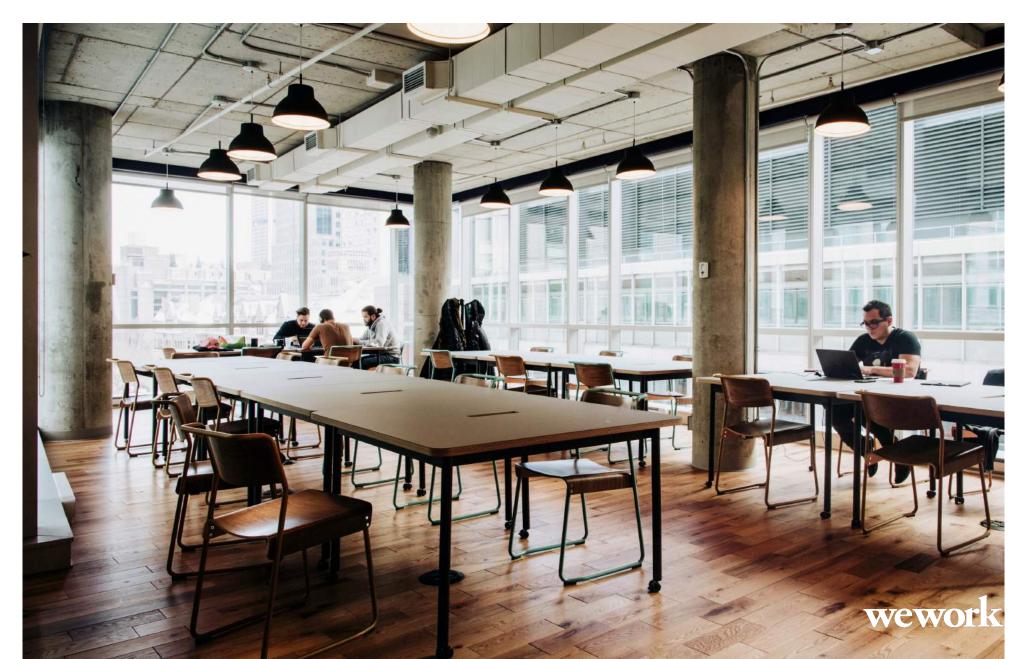

mitment of a year or more | 1-12 months  | 12 MONTHS UPFRONT | 10% monthly |
|------------------------------|--------------|-------------------|-------------|
|                              | 13-24 months |                   | 2% monthly  |
|                              | 25-36 months |                   | 2% monthly  |
| Commitment under a year      | 1-11 months  | 3 MONTHS UPFRONT  | 10% monthly |
| Month-to-month               | 1-12 months  | 3 MONTHS UPFRONT  | 10% monthly |
| AGREEMENT RENEWAL            |              |                   |             |
| Any commitment               | 1-12 months  |                   | 2% monthly  |
| EXPANSION                    |              |                   |             |



## **MONTREAL**



## **PLACE VILLE MARIE**



## **L'AVENUE**



# WEWOIK