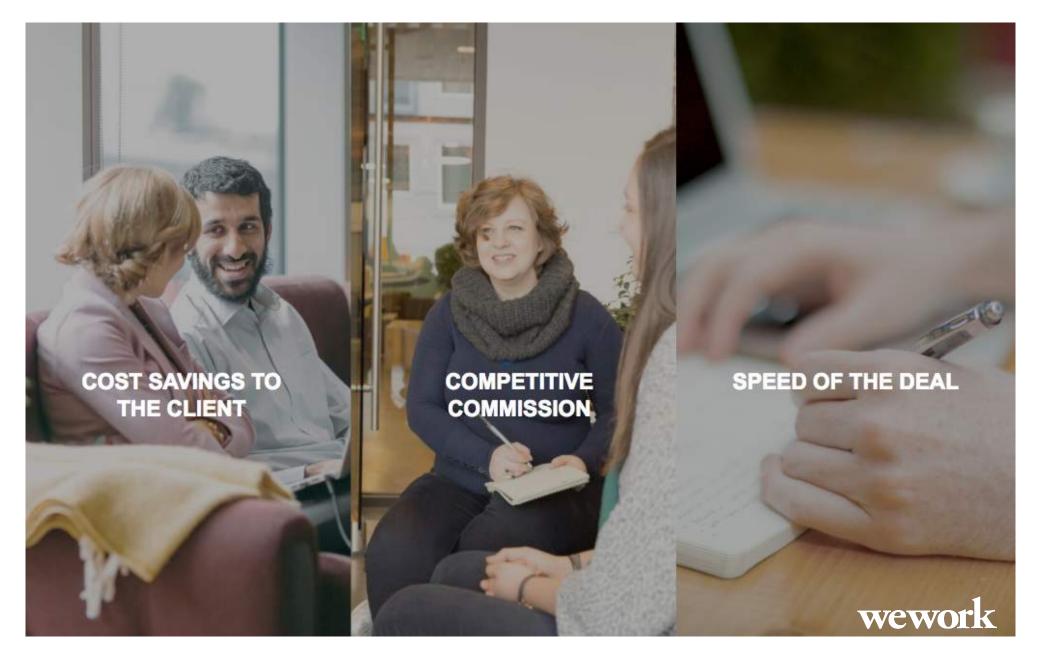

## **BROKER PROGRAM & REFERRAL**

| Commitment of a year or more | 1-12 months  | 12 MONTHS UPFRONT | 10% monthly |
|------------------------------|--------------|-------------------|-------------|
|                              | 13-24 months |                   | 2% monthly  |
|                              | 25-36 months |                   | 2% monthly  |
| Commitment under a year      | 1-11 months  | 3 MONTHS UPFRONT  | 10% monthly |
| Month-to-month               | 1-12 months  | 3 MONTHS UPFRONT  | 10% monthly |
| AGREEMENT RENEWAL            |              |                   |             |
| Any commitment               | 1-12 months  |                   | 2% monthly  |
| EXPANSION                    |              |                   |             |